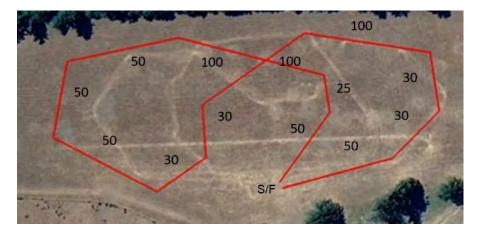

#### **Course Plan**

The club reserves the right to alter the courses as required by weather and/or field conditions on the day of the trial. The courses will be reversed for finals and again for run-offs or at the discretion of the judges. **Total: 695 yards**.