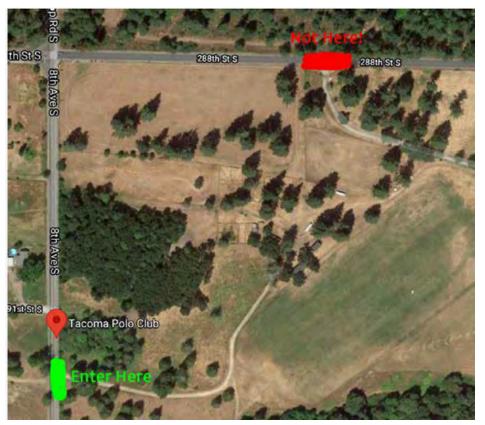

#### **Driving Directions**

Site address: 29125 8th Ave S, Roy, WA (click on link for directions from Google)

NOTE: From either direction, GPS may lead you to a private driveway on the cross street 288th. The property owners have requested that we DO NOT USE this private driveway to access the property. Please only use the main entrance on 8th Ave S, marked in green on the image to the left.

From the North: From I-5 take exit #127 (Hwy 512 Puyallup exit) towards Puyallup. Take the Pacific Ave exit (Hwy 7) and turn right. Go south on Pacific Ave approximately 5 miles to the Roy "Y" and bear right on WA-507/Spanaway McKenna Hwy. Go 1.2 miles and turn slight left onto 8th Ave. Go 5.2 miles and turn left into the first driveway after the flashing yellow light at the 288th St. intersection. Follow dirt road to the club house and find a place to park.

From the South: Take I-5 exit 88 for Tenino. Turn right onto Old Hwy 99 SW/Tenino Grand Mound Rd SW. Go 7.7 miles and turn left onto Old Hwy 99 SE/S Wichman St. Go 14 miles and turn right onto WA-507 N/E Yelm Ave. Continue to follow Hwy 507 for 2.9 miles and turn right onto WA-702 E/352nd St S/McKenna Tanwax. Go 5.3 miles to flashing yellow light and turn left on 8th Ave. Go approx. 3.5 miles. The Polo Field is down a dirt road in the trees on the right just before the 288th Street intersection (flashing yellow light), and will be marked with signage. Follow dirt road to the club house and find a place to park.